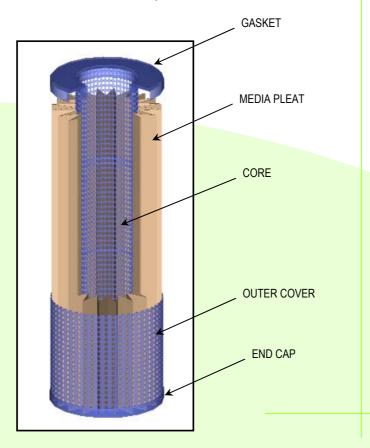

# **CONSTRUCTION**

- Media: Pleated Polyester
- Core: Spiral Wound, Louvered, Carbon Steel
- Core Wrap: Polyester
- Outer Cover: Perforated Canbody
- End Caps: Carbon SteelGaskets: Buna-n Standard